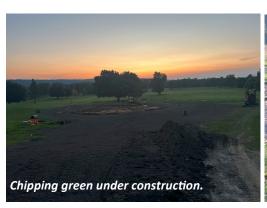

## COURSE CONSTRUCTION UPDATE

We are very happy with how the new chipping green turned out and we are currently working on new tee boxes at hole 12. Over the winter, we will be working on hole 11 (which will become a par 5) and we will be building additional tee boxes.