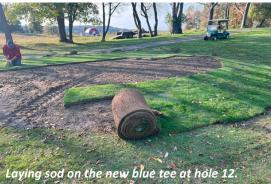

## COURSE CONSTRUCTION UPDATE

We are very happy with how the new chipping green turned out and we are currently working on new tee boxes at hole 12. Over the winter, we will be working on hole 11 (which will become a par 5) and we will be building additional tee boxes.